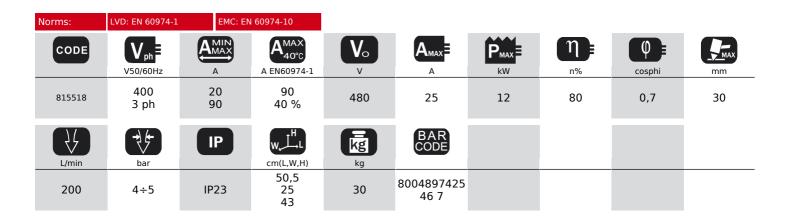

## SUPERIOR PLASMA 90 HF 400V

cod. 815518

Inverter, compressed air plasma cutting system with high frequency HF striking of pilot arc. Allows a rapid, distortion-proof cutting of all conductive materials such as steel, stainless steel, galvanised steel, aluminium, copper, brass, etc. Possibility to use long nozzles. Characteristics: reduced weight and dimensions \* possibility to cut on grids with automatic restart of pilot arc \* warning led for torch under voltage, air fault, protections \* control of torch cooling \* visualization of air pressure \* storage on on-board E2PROM of the last 10 alarms \* thermostatic, overvoltage, undervoltage, overcurrent, torch shortcircuit, phase failure protections. Complete withtorch.