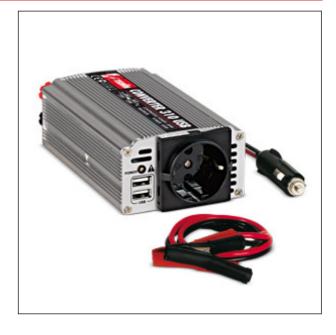

## **CONVERTER 310 USB**

## cod. 829444

12 VDC - 230 VAC power inverter ideal for power supply by car or camper, of rasors, LCD or plasma TV, halogen wall lamps, hammer drills, polishing machines, electrical tools in general and for recharging batteries of lap top, pda, digital cameras, videocameras, mobile telephones etc. When connected to the cigar-lighter outlet, it converts the 12V voltage of the battery into 230V. It is protected against polarity reversal and overloads. Equipped with 2 USB ports.