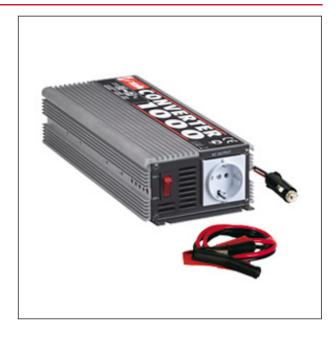

## **CONVERTER 1000**

## cod. 829447

12 VDC - 230 VAC power inverter ideal for power supply by car or camper, of rasors, LCD or plasma TV, halogen wall lamps, hammer drills, polishing machines, electrical tools in general and for recharging batteries of lap top, pda, digital cameras, videocameras, mobile telephones etc. When connected to the cigar-lighter outlet, it converts the 12V voltage of the battery into 230V. It is protected against polarity reversal and overloads.