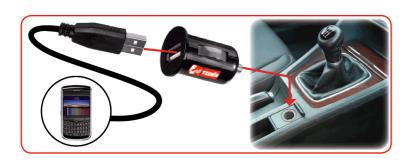

### cod. 801602

Converter USB Charger 1000 is the practical accessory that uses the cigarette lighter socket of yourvehicle to power and charge devices (smartphones, tablets and palmtop computers - including iPhones,ipPads and iPods - satellite navigators, cameras, mp3 players, etc...) equipped with cable having a USB connector.