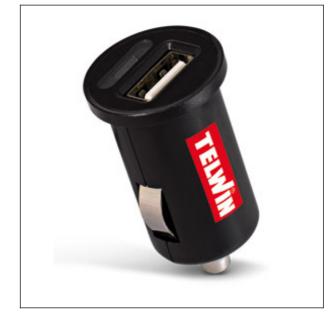

### cod. 801602

Converter USB Charger 1000 is the practical accessory that uses the cigarette lighter socket of yourvehicle to power and charge devices (smartphones, tablets and palmtop computers - including iPhones,ipPads and iPods - satellite navigators, cameras, mp3 players, etc...) equipped with cable having a USB connector.