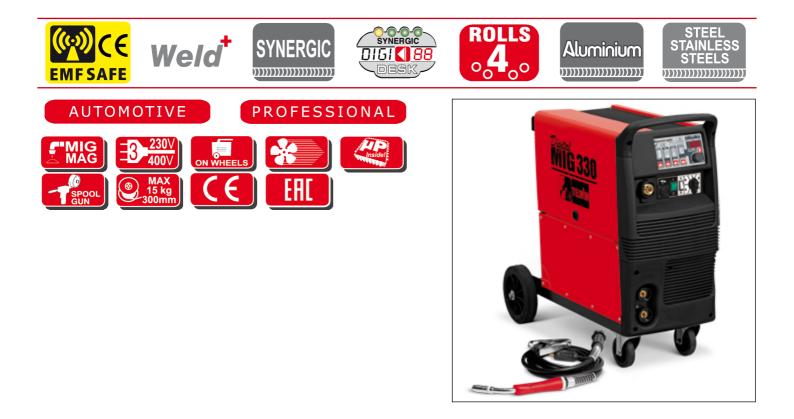

## DIGITAL MIG 330 230-400V

cod. 820030

Microprocessor controlled, MIG-MAG/BRAZING synergic welding machine, with built-in 4 rolls wire feeder. It is particularly suitable for use in light metal works and body shop, for welding galvanised sheets, HSS high strength steel, stainless steel and aluminium sheets. The innovative SYNERGIC DIGIDESK technology allows for a rapid and easy setting of the welding programmes and grants always a high control both of the arc and of the quality of the welding. Characteristics: automatic setting of wire speed according to the features of the material being welded, the shielding gas and the wire diameter \* monitoring of power voltage supply \* 2/4 strokes, spot operations \* automatic torch recognition \* regulation of wire speed up slope, post gas time, wire burn-back time \* use with spool gun torch \* thermostatic protection. Complete with MIG-MAG welding accessories.