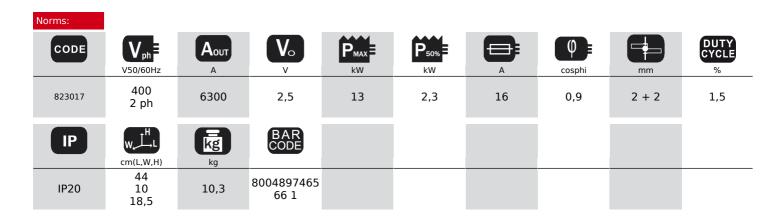

## DIGITAL MODULAR 400 400V

cod. 823017

Microprocessor controlled, spot welding machine. It implements a new Fuzzy logic control system thatsimplifies its use and increases the spot welding quality. Suitable for spot welding of sheets with maximum thickness 2+2mm. Characteristics: automatic regulation of the spot welding current and time according to the material thickness \* choice between continuous and pulse operation (suitable for sheets with high yield points - high stress) \* arms pressure adjustable from 40 kg to 120 kg (with arms L= 120 mm) \* handgrip made out of thermic isolating material \* thermal protection.