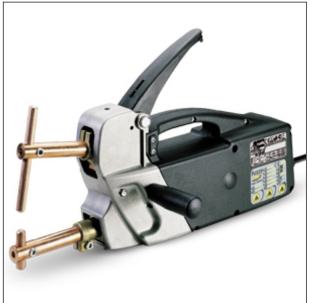

## DIGITAL MODULAR 400 400V

cod. 823017

Microprocessor controlled, spot welding machine. It implements a new Fuzzy logic control system thatsimplifies its use and increases the spot welding quality. Suitable for spot welding of sheets with maximum thickness 2+2mm. Characteristics: automatic regulation of the spot welding current and time according to the material thickness \* choice between continuous and pulse operation (suitable for sheets with high yield points - high stress) \* arms pressure adjustable from 40 kg to 120 kg (with arms L= 120 mm) \* handgrip made out of thermic isolating material \* thermal protection.