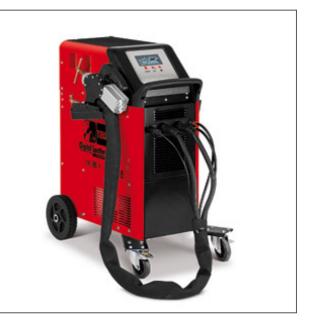

## DIGITAL SPOTTER 9000 400V + ACC

cod. 823195

Microprocessor controlled, electronic spot-welding machine suitable for use in the car body repair and industrial field. The digital, LCD, multifunction control panel allows the automatic regulation of spot welding parameters according to the chosen tool and sheet thickness. Digital Spotter is a work station that allows multiple interventions such as continuous and PULSE single spot welding, spot welding of screws, washers, nails and rivets, spot welding/traction of special washers, intermittent welding, metal sheets warming and upsetting Characteristics: automatic identification of the tool \* monitoring of mains voltage \* automatic control of the GUN and cable cooling \* choice of optimal spot-welding current according to mains power \* visualization on a backlit LCD display of the set controls and parameters. Equipped with air cooled pneumatic gun.