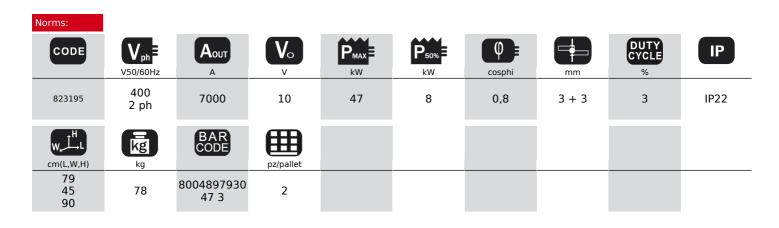

## DIGITAL SPOTTER 9000 400V + ACC

cod. 823195

Microprocessor controlled, electronic spot-welding machine suitable for use in the car body repair and industrial field. The digital, LCD, multifunction control panel allows the automatic regulation of spot welding parameters according to the chosen tool and sheet thickness. Digital Spotter is a work station that allows multiple interventions such as continuous and PULSE single spot welding, spot welding of screws, washers, nails and rivets, spot welding/traction of special washers, intermittent welding, metal sheets warming and upsetting Characteristics: automatic identification of the tool \* monitoring of mains voltage \* automatic control of the GUN and cable cooling \* choice of optimal spot-welding current according to mains power \* visualization on a backlit LCD display of the set controls and parameters. Equipped with air cooled pneumatic gun.