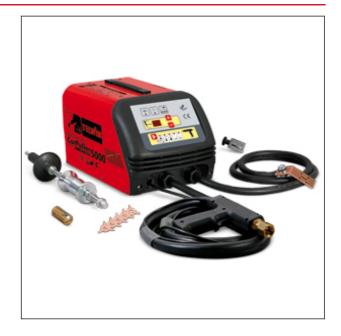

## DIGITAL CAR PULLER 5000 400V

## cod. 828068

Microprocessor controlled, electronic system for repairing of metal sheets fit for applications in car body shops. The digital, multifunction control panel allows the automatic regulation of the spotwelding parameters according to the chosen tool. It is equipped with extractor and the accessories for spot welding of special washers.