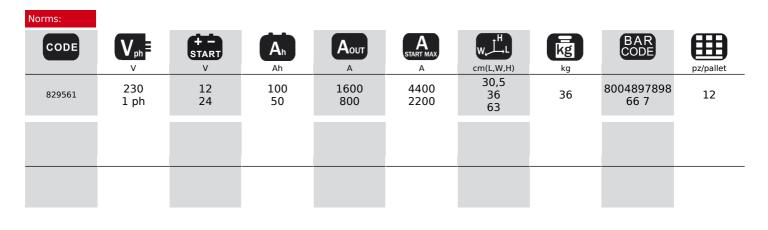

cod. 829561

Battery-powered starter suitable for 24V starting of trucks, vans, tractors and 12V starting of cars, vans, boats, power sources, etc. The 12V output is a power source for use in emergencies; whenconnected to the cigar-lighter outlet it maintains the voltage on all circuits during battery changes of vehicles with 12V batteries. It does not damage the electronics of the vehicle and allowsfor a large number of starting operations before being recharged. Start Plus can be recharged using the battery charger T-CHARGE 12 included in the package (for the safeguard of the battery, charge for 12 hours before use, charge again after each use and every 3 months in any case ). Complete with positive-negative cables with clamps.