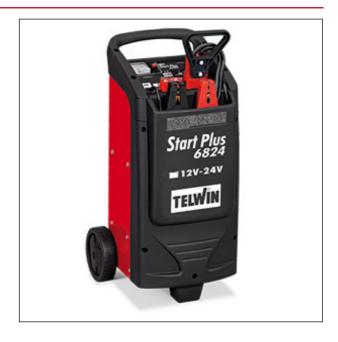

## START PLUS 6824 12-24V

## cod. 829571

Battery-powered starter suitable for 24V starting of trucks, vans, tractors and 12V starting of cars, vans, boats, power sources, etc. The 12V output is a power source for use in emergencies; whenconnected to the cigar-lighter outlet it maintains the voltage on all circuits during battery changes of vehicles with 12V batteries. It does not damage the electronics of the vehicle and allows for a large number of starting operations before being recharged. Start Plus can be recharged using the special power supply connected to the mains network (for the safeguard of the battery, charge for 12 hours before use, charge again after each use and every 3 months in any case). Complete with 230V AC - 12+12V DC power supply, positive-negative cables with clamps.