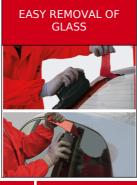

## SMART INDUCTOR 5000 DELUXE 200-240V+ACC.

cod. 865010

Induction heating system that is an intelligent solution for speeding up and simplifying the removalof glued (windows, rear windows, plastic parts, stickers, glass roofs, interior and exterior trims, etc.) or blocked (bolts, bearings, gears, etc.) parts from vehicles as well as for repairing hail dent. It is particularly suitable for vehicle bodies, and guarantees greatly reduced intervention times. It adjusts its intensity in an intelligent and completely automatic manner (Smart Power) using an innovative AutoCheck microprocessor system. Using the principle of electromagnetic induction, it can transfer a large amount of heat to a specific area (Smart Protection) in just a few seconds. In this way it does not damage glass, rubber, plastic and painted surfaces in the area being worked on, or even in the surrounding areas. For maximum practicality and operator safety, it activates automatically (Smart Activation) near the area in which it has to work. Characteristics: intelligent control with Auto-check system \* user-friendly digital panel \* automatic and manual mode\* activation and correct operation signals \* pushbutton control for glass remover and confined-spaceremover \* foot control. Supplied complete with: Heat Twister (10V M8/M10 and 14V M12/M14), Metal Releaser, Super Remover, Glass Genius, Wonder Pen, Pad Inductor and 3 levers.