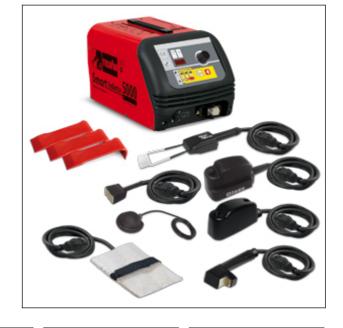

## SMART INDUCTOR 5000 DELUXE 200-240V+ACC.

cod. 865010

Induction heating system that is an intelligent solution for speeding up and simplifying the removalof glued (windows, rear windows, plastic parts, stickers, glass roofs, interior and exterior trims, etc.) or blocked (bolts, bearings, gears, etc.) parts from vehicles as well as for repairing hail dent. It is particularly suitable for vehicle bodies, and guarantees greatly reduced intervention times. It adjusts its intensity in an intelligent and completely automatic manner (Smart Power) using an innovative AutoCheck microprocessor system. Using the principle of electromagnetic induction, it can transfer a large amount of heat to a specific area (Smart Protection) in just a few seconds. In this way it does not damage glass, rubber, plastic and painted surfaces in the area being worked on, or even in the surrounding areas. For maximum practicality and operator safety, it activates automatically (Smart Activation) near the area in which it has to work. Characteristics: intelligent control with Auto-check system \* user-friendly digital panel \* automatic and manual mode\* activation and correct operation signals \* pushbutton control for glass remover and confined-spaceremover \* foot control. Supplied complete with: Heat Twister (10V M8/M10 and 14V M12/M14), Metal Releaser, Super Remover, Glass Genius, Wonder Pen, Pad Inductor and 3 levers.