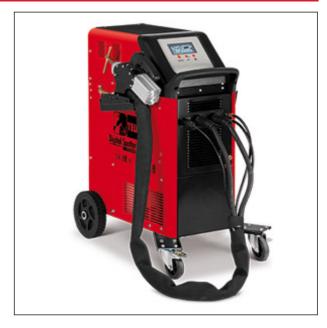

## cod. 823196

Microprocessor controlled, electronic spot-welding machine suitable for use in the car body repair and industrial field. The digital, LCD, multifunction control panel allows the automatic regulation of spot welding parameters according to the chosen tool and sheet thickness. Digital Spotter is a work station that allows multiple interventions such as continuous and PULSE single spot welding, spot welding of screws, washers, nails and rivets, spot welding/traction of special washers, intermittent welding, metal sheets warming and upsetting Characteristics: automatic identification of the tool \* monitoring of mains voltage \* automatic control of the GUN and cable cooling \* choice of optimal spot-welding current according to mains power \* visualization on a backlit LCD display ofthe set controls and parameters. Equipped with water cooled pneumatic gun and water cooling unit.