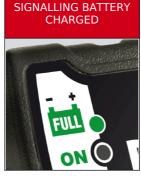

## DEFENDER 8 6-12V

cod. 807553

Intelligent charge maintainer with electronic control of the charging current, automatic interruption and restart (TRONIC) for charging 6/12V lead-acid batteries, maintenance free sealed batteries WET,GEL,AGM: SPIRAL/MF,START-STOP. Characteristics: automatic detection of 6/12V battery voltage \* LED signalling battery on charge, end of charge \* protection against short circuits or polarity reversal.