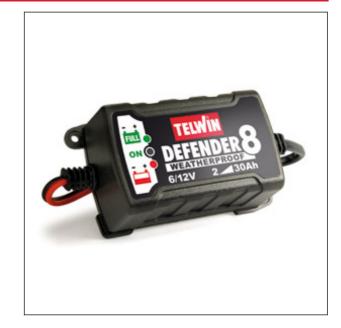

## DEFENDER 8 6-12V

cod. 807553

Intelligent charge maintainer with electronic control of the charging current, automatic interruption and restart (TRONIC) for charging 6/12V lead-acid batteries, maintenance free sealed batteries WET,GEL,AGM: SPIRAL/MF,START-STOP. Characteristics: automatic detection of 6/12V battery voltage \* LED signalling battery on charge, end of charge \* protection against short circuits or polarity reversal.