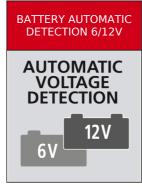

## DEFENDER 8 6-12V

cod. 807553

Intelligent charge maintainer with electronic control of the charging current, automatic interruption and restart (TRONIC) for charging 6/12V lead-acid batteries, maintenance free sealed batteries WET,GEL,AGM: SPIRAL/MF,START-STOP. Characteristics: automatic detection of 6/12V battery voltage \* LED signalling battery on charge, end of charge \* protection against short circuits or polarity reversal.