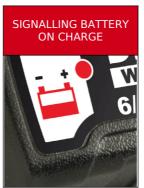

## DEFENDER 8 6-12V

cod. 807553

Intelligent charge maintainer with electronic control of the charging current, automatic interruption and restart (TRONIC) for charging 6/12V lead-acid batteries, maintenance free sealed batteries WET,GEL,AGM: SPIRAL/MF,START-STOP. Characteristics: automatic detection of 6/12V battery voltage \* LED signalling battery on charge, end of charge \* protection against short circuits or polarity reversal.